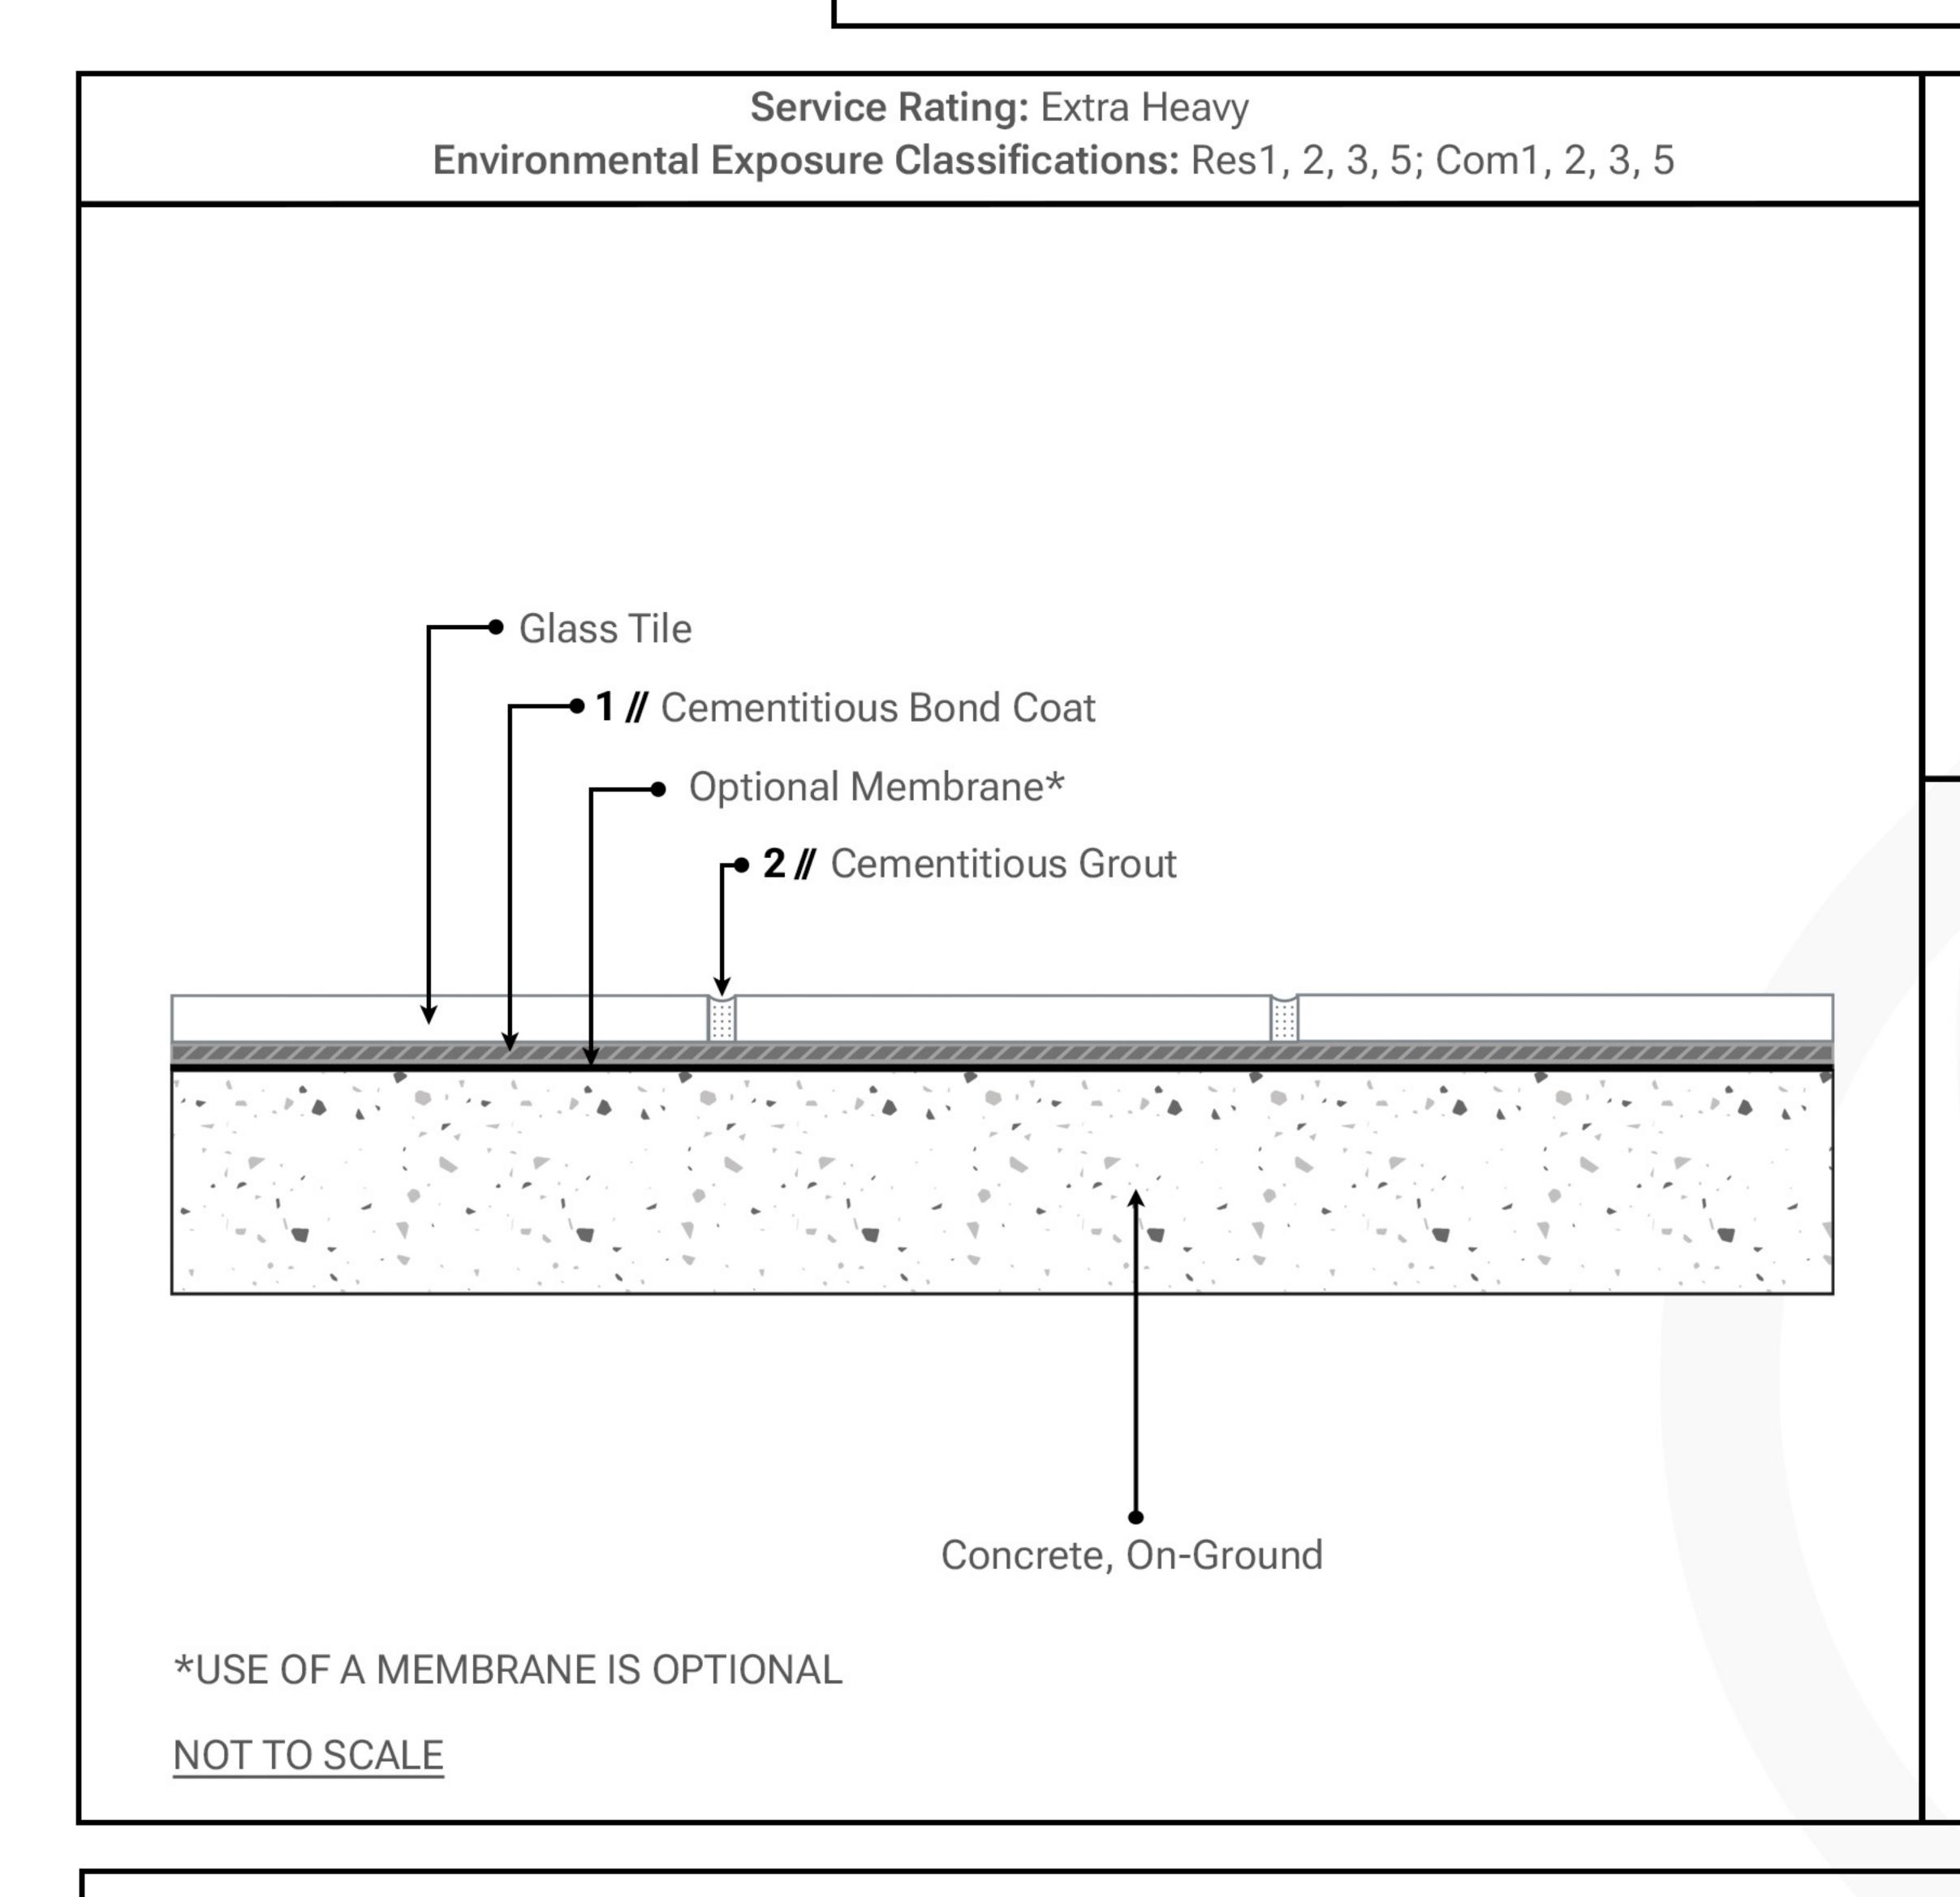

# **On-Ground Concrete**

Cementitious Bond Coat, Glass Tile

CPF113-23G TCNA F113-23\*

\*Refer to TCNA for complete guidelines

Project Name: Date:

## **TCNA Minimum Requirements**

- 1. Cementitious Bond Coat:
- With crack isolation membrane: ANSI A118.4
- Without crack isolation membrane: ANSI A118.1
- 2. Cementitious Grout: ANSI A118.6 or better

### CementPro Products

- 1. Cementitious Bond Coat Options:
- » With crack isolation membrane:
- Glass Pro
- 2. Cementitious Grout Options:
  - Vivid Pro Grout

The specifications and content presented within this document are provided by CementPro solely as a reference and informational resource. Prior to using any CementPro product, it is the user's absolute responsibility to thoroughly read and strictly follow the safety warnings, instructions and technical data provided in the product's current Technical Data Sheet (TDS), product label and Material Safety Data Sheet (MSDS). These documents are readily available at www.cementpro.com or by calling 1-951-300-0300. While some content within this document may reflect or borrow elements from industry resources such as the Tile Council of North America (TCNA) Handbook for Ceramic, Glass, and Stone Tile Installations, it is crucial to refer to the original handbook itself for comprehensive and authoritative information.