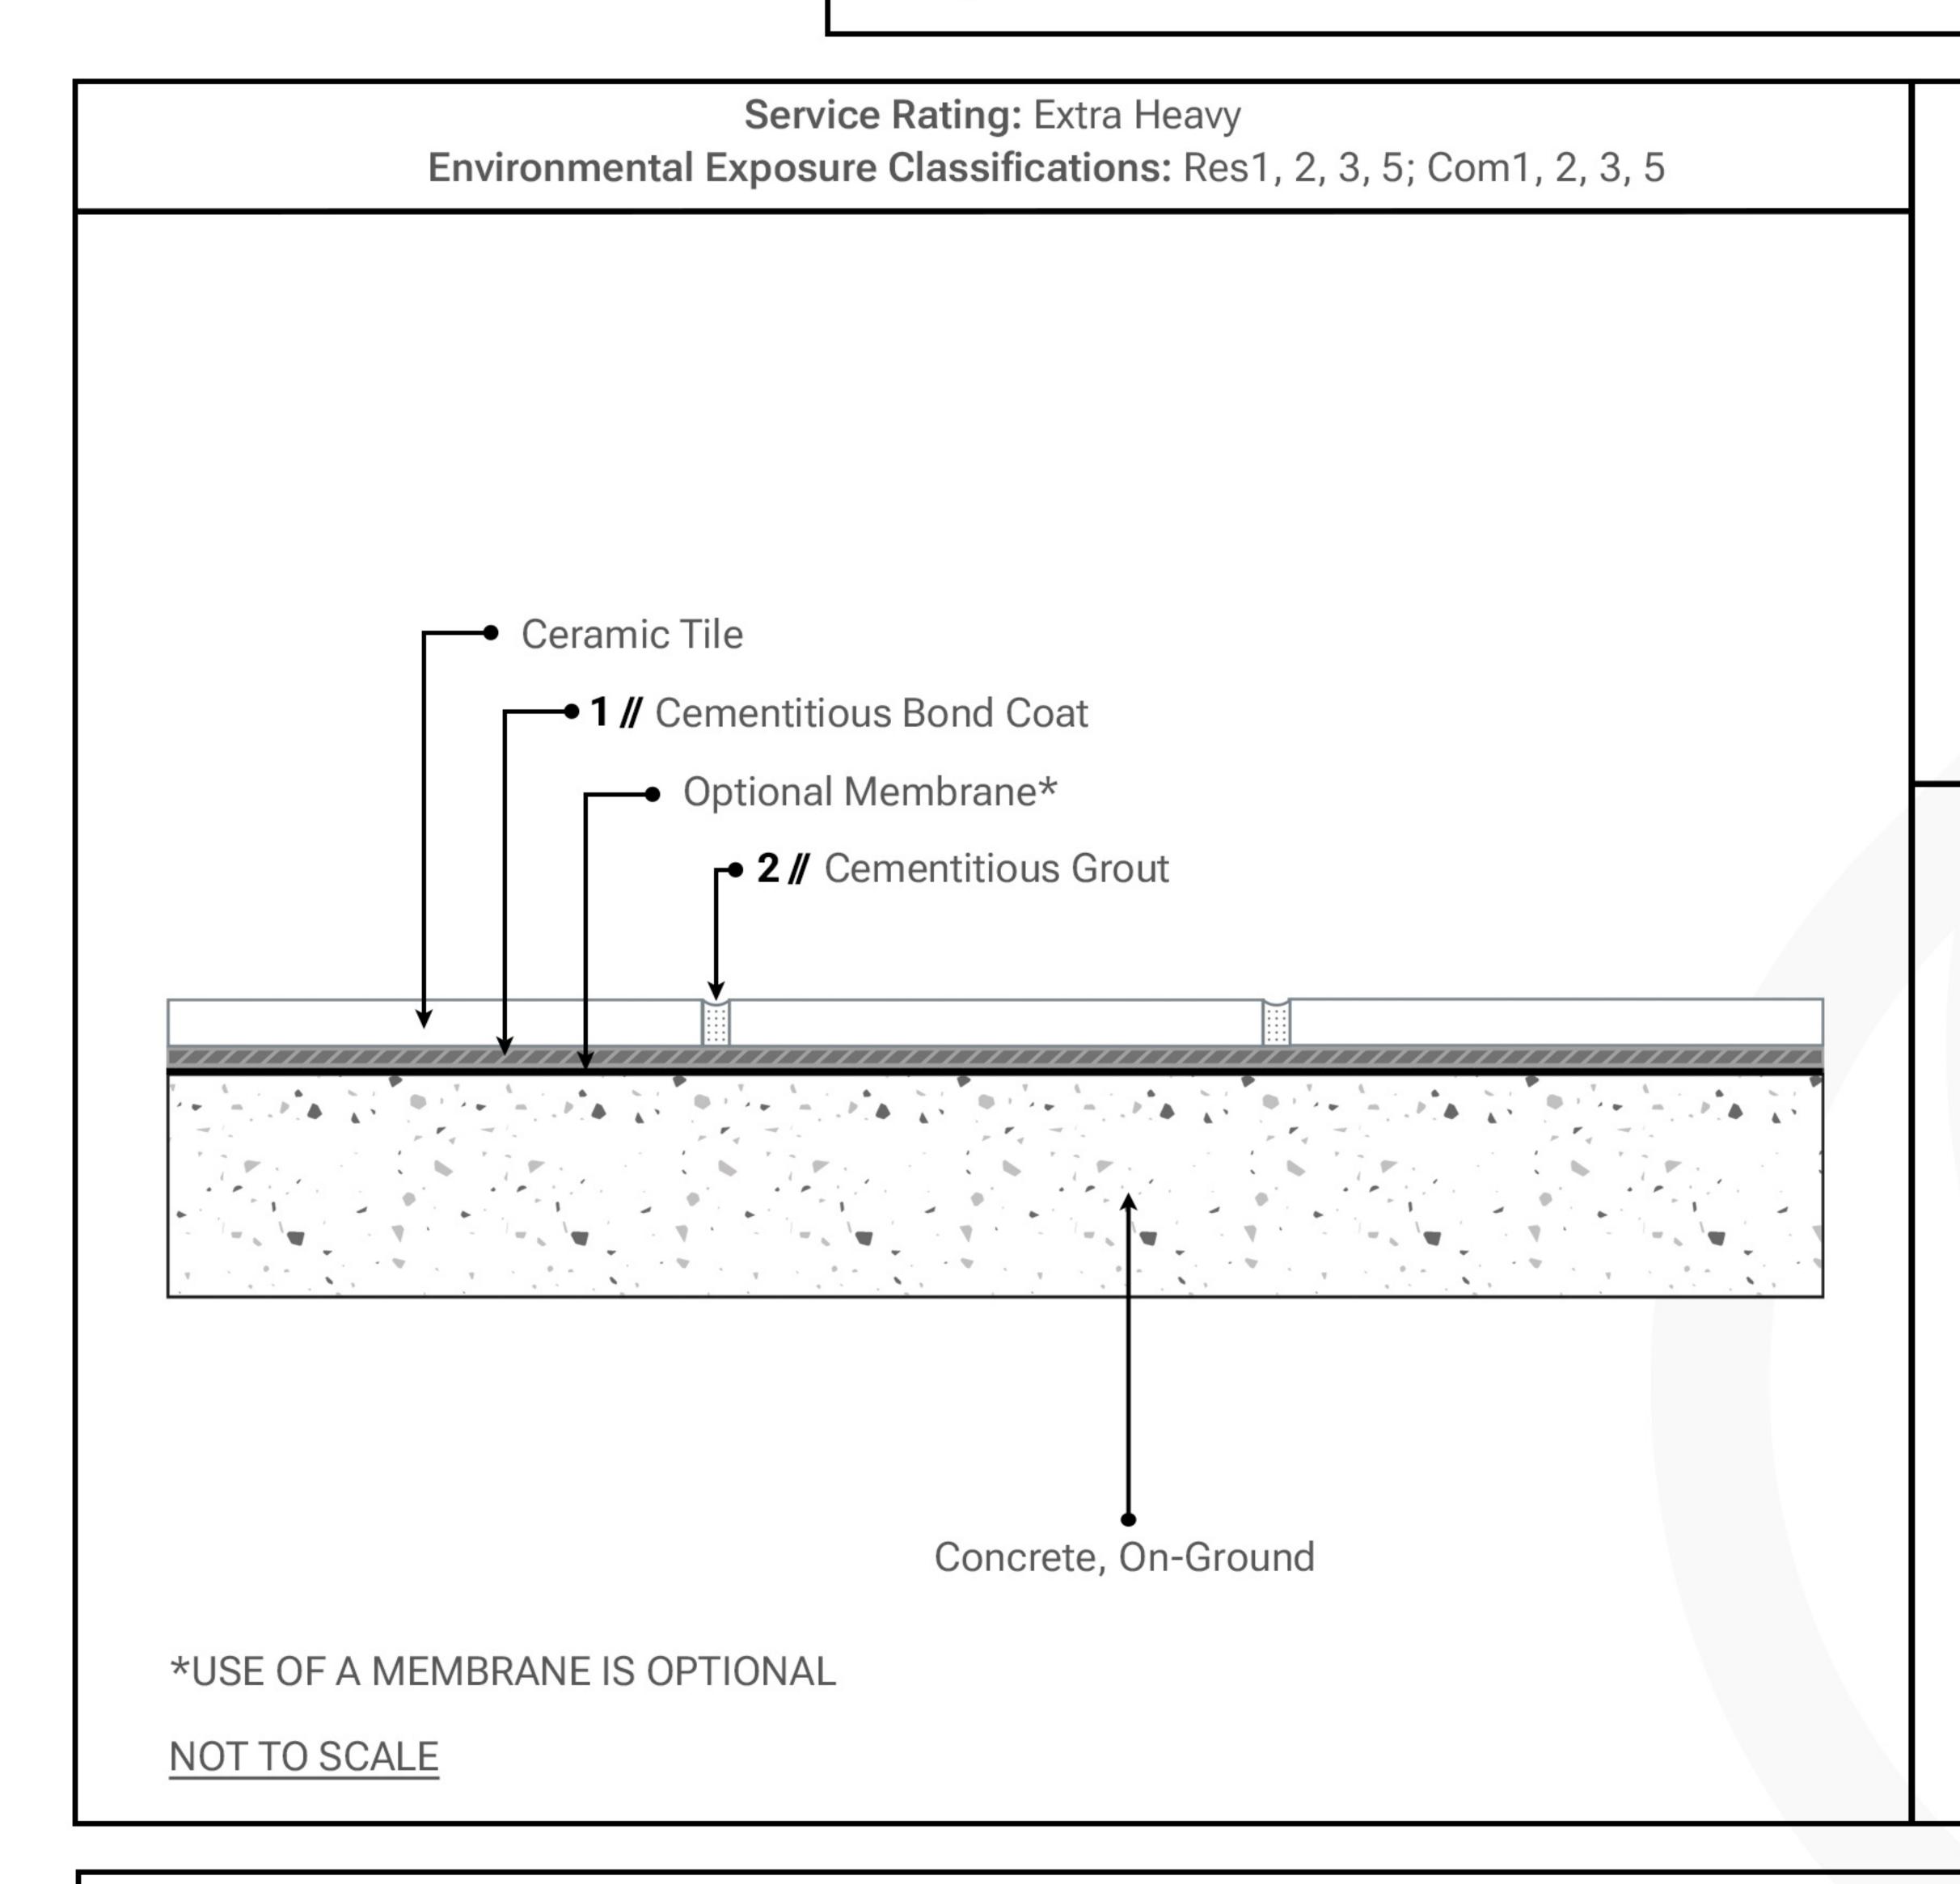

# **On-Ground Concrete**

Cementitious Bond Coat, Ceramic Tile

CPF113-23C TCNA F113-23\*

\*Refer to TCNA for complete guidelines

Project Name:

Date:

## **TCNA Minimum Requirements**

- 1. Cementitious Bond Coat:
- With crack isolation membrane: ANSI A118.4
- Without crack isolation membrane: ANSI A118.1
- 2. Cementitious Grout: ANSI A118.6 or better

### CementPro Products

- 1. Cementitious Bond Coat Options:
- » With crack isolation membrane:
- Multi Pro
- Maxibond Pro
- Maxibond Pro LFT
- » Without crack isolation membrane:
- Thin-Set Pro
- 2. Cementitious Grout Options:
  - Poly-Pro Sanded Grout
  - Poly-Pro Non-Sanded Grout